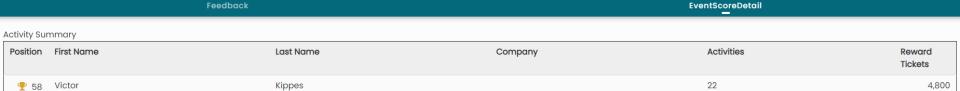

### **Activity Summary**

| Position    | First Name | Last Name | Company | Activities | Reward<br>Tickets |
|-------------|------------|-----------|---------|------------|-------------------|
| <b>Y</b> 58 | Victor     | Kippes    |         | 22         | 4,800             |