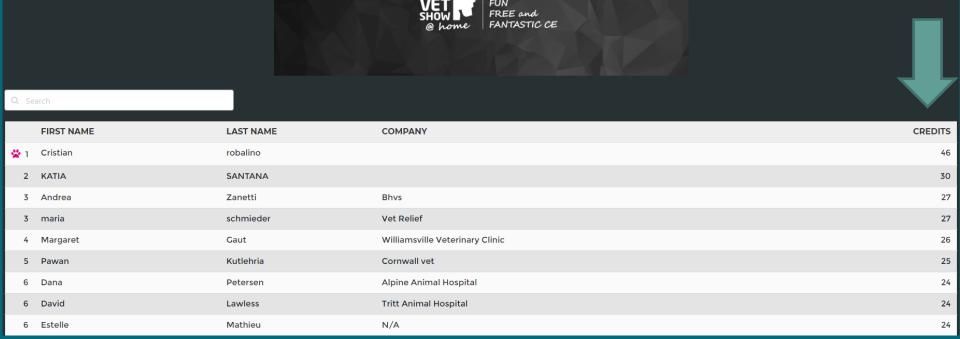

### CE Credits depicted on internal leaderboard

- Attendees earn a point once session duration goal is met
  - o Total combined duration across multiple session entrances
  - Longest duration exceeds pre-determined goal
- Allow one credit earned per track to protect from abuse
- Attendees don't have to leave the Hopin Platform